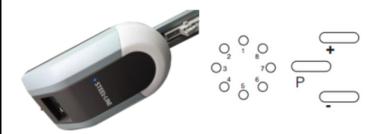

## WHERE IS MY CODING BUTTON?

## **HOW TO CODE YOUR REMOTE**

- Press the hold the "P" and "+" buttons until all lights turn on and LED 7 flashes.
- Press the "+" button once. (all LED lights turn off except LED 7).
- Quickly press and release the desired button on your remote twice. (All LED lights turn on and LED 7 will begin flashing.)
- Press the "P" button once to save. (LED 3 will switch on indicating a successful code.

## **HOW TO ERASE CODED REMOTES**

- Press and hold the "P" and "+" buttons until all lights turn on and LED 7 flashes.
- Press and hold the "-" button until LED 7 turns off and begins flashing again.
- Press the "P" button once to save. (LED 3 will switch on indicating all codes have been deleted.)