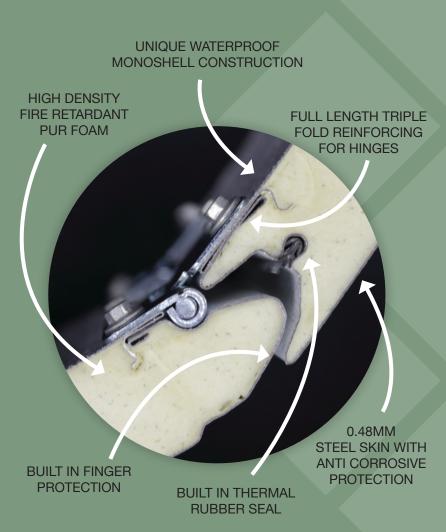

### **Specifications**

- > 0.48mm outer skin (no oil canning)
- > PUR foam to 38040kg NO HFC, CGC, HCFC
- > Polyester or PVC film coating
- > Full length triple folds for stronger hinge fixings
- > Maximum unsupported length 5.5m
- > Lengths up to 6m are readily stocked
- > European designed and produced
- > Can be two pak painted to most colours
- Full monoshell construction to keep moisture out of foam
- Finger protection inside and out
- > Thermal break seal between panels