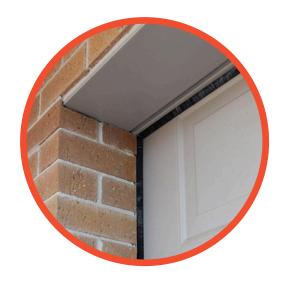

### FIRE RATED BRUSH SEALS

Protect your home this summer from driving rain, excess water, smoke, embers, dust, draughts, pests and coastal corrosion.

The BAL rated bristle brushes help delay the onset of fire.