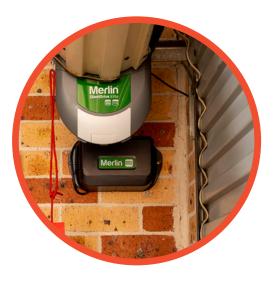

### 24V BATTERY BACK UP

# Merlin

Get in and out when the power is out this storm season. Merlin's battery back-up powers your garage door and its safety features as if the power was still on.

#### 1 Year Warranty

Compatible with: MS105MYQ, MS125MYQ, MR855MYQ Don't have a Merlin automatic opener? Upgrade to a Merlin today for a special summer discount!

\$255

Supplied & Installed