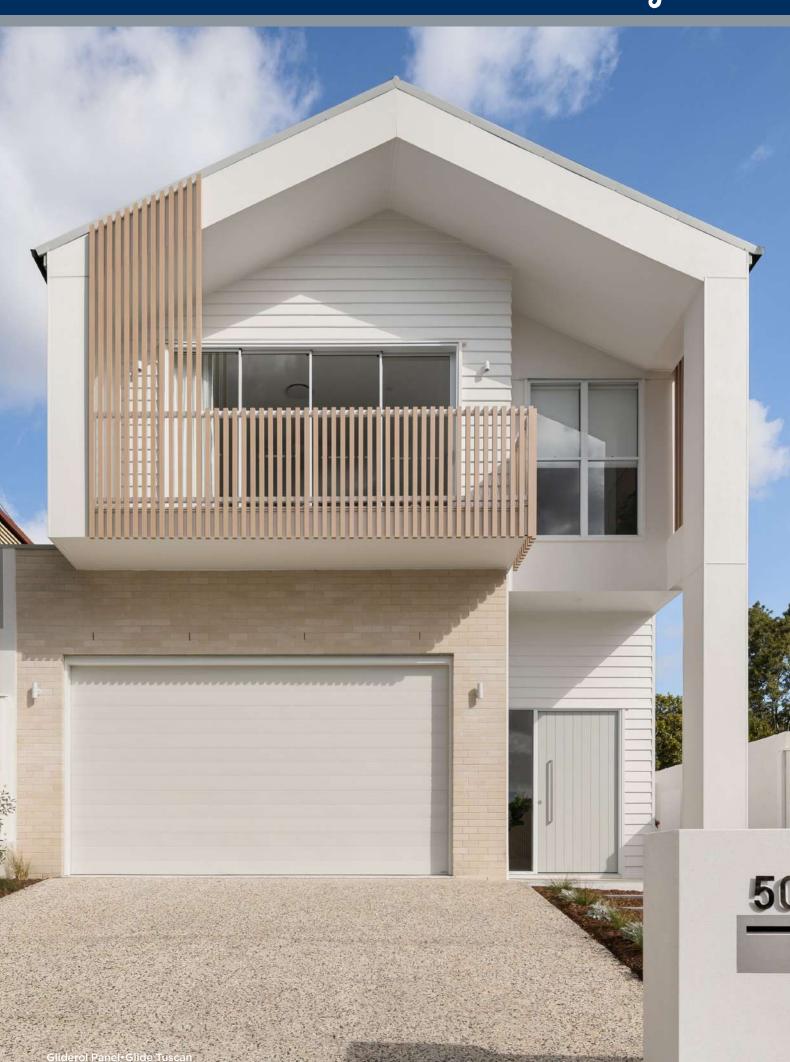

#### Tuscan

A timber planked style door. Horizontal "V" grooves create a sleek and contemporary look.