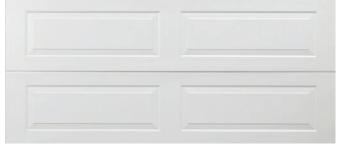

#### 1. Pick Your Door Style

Gliderol's Panel•Glide doors are available in Oxford, Hampton, Madison & Tuscan profiles, featuring clean, sharp lines to create a sleek & contemporary style.

#### Hampton

An elegant design incorporating rectangular embossments for a classic, yet strong style.