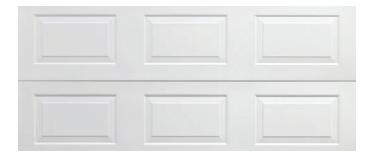

#### 1. Pick Your Door Style

Gliderol's Panel•Glide doors are available in Oxford, Hampton, Madison & Tuscan profiles, featuring clean, sharp lines to create a sleek & contemporary style.

#### Oxford

Classic Georgian squares for a traditional look. Each square is precision pressed in manufacturing for quality & strength.