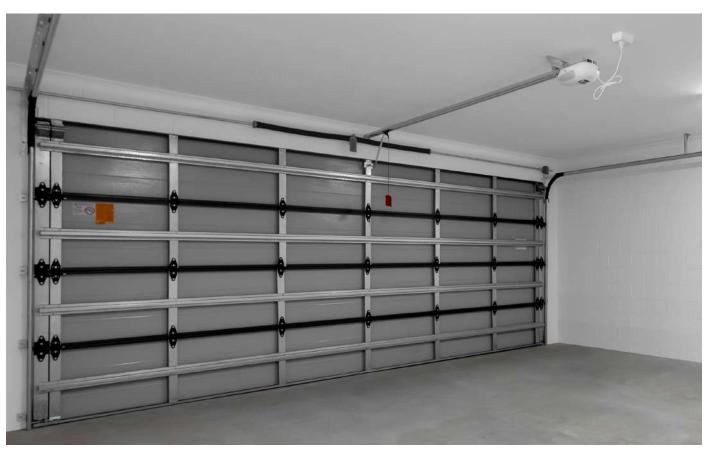

## Why Choose a Gliderol Panel•Glide Door?

**Quality, Design & Built to Glide** 

The Gliderol Panel•Glide Essentials range offers you a wide choice to make an impact on your home. Featuring a raised panel design, the Panel•Glide comprises of a number of sections which slide overhead creating a lightweight stylish garage door. With a choice of four designs, the Panel•Glide's Colorbond® finish will suit any home and enhance your home's street appeal.

#### 4. Add Your Opener

For maximum security & convenience, automate your Panel•Glide door with Gliderol's Genesis Automatic Opener range.

#### **Genesis Sectional Door Openers**

- Easy to use LED digital display
- Improved energy efficient unit with LED lighting
- Soft start/soft stop
- Electronic limits
- Safety auto reverse
- Belt drive for smooth, quiet operation