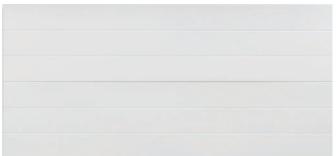

#### 1. Pick Your Door Style

Gliderol's Panel•Glide doors are available in Oxford, Hampton, Madison & Tuscan profiles, featuring clean, sharp lines to create a sleek & contemporary style.

#### Tuscan

A timber planked style door. Horizontal "V" grooves create a sleek and contemporary look.